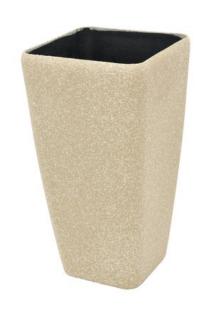

# **EUROPALMS Deco cachepot STONA-75, cubic, beige**

High-quality cachepot in a modern design

Art. No.: 83011417

GTIN: 4026397436471

#### Features:

- For indoor and outdoor use
- Glass fiber reinforced plastic for high durability
- Height: 76 cmWidth: 37.5 cm
- Length: 39.5 cm
- Internal dimensions: 36.5 cm
- Internal height: 75 cm
- Weight: 6,7 kg
- Lockable hole in the bottom
- Suitable for outdoor use
- For further information about this product, please refer to the Data Sheet under "Downloads"