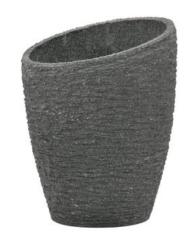

# **EUROPALMS Deco cachepot STONA-48, round, grey**

High-quality cachepot in a modern design

Art. No.: 83011415

GTIN: 4026397435740

#### Features:

- For indoor and outdoor use
- Glass fiber reinforced plastic for high durability
- Height: 49 cm
- External Diameter: 36 cmInternal diameter: 31cm
- Internal height: 48 cm
- Weight: 4,55 kg
- Lockable hole in the bottom
- Suitable for outdoor use
- For further information about this product, please refer to the Data Sheet under "Downloads"