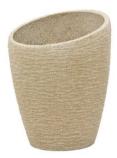

# Deco cachepot STONA-48, round, beige

High-quality cachepot in a modern design

Art. No.: 83011414 GTIN: 4026397435733

# Deco cachepot STONA-48, round, beige

High-quality cachepot in a modern design

**Art. No.: 83011414** GTIN: 4026397435733

#### Features:

- For indoor and outdoor use
- Glass fiber reinforced plastic for high durability
- Height: 49 cm
- External Diameter: 36 cm Internal diameter: 31cm
- Internal height: 48 cm
- Weight: 4,55 kg
- Lockable hole in the bottom
- Suitable for outdoor use
- For further information about this product, please refer to the Data Sheet under "Downloads"