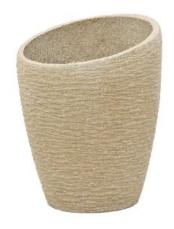

# **EUROPALMS Deco cachepot STONA-48, round, beige**

High-quality cachepot in a modern design

Art. No.: 83011414

GTIN: 4026397435733

#### Features:

- For indoor and outdoor use
- Glass fiber reinforced plastic for high durability
- Height: 49 cm
- External Diameter: 36 cmInternal diameter: 31cm
- Internal height: 48 cm
- Weight: 4,55 kg
- Lockable hole in the bottom
- Suitable for outdoor use
- For further information about this product, please refer to the Data Sheet under "Downloads"

## Technical specifications:

| Material:   | Plastic       |
|-------------|---------------|
| Dimensions: | Height: 48 cm |