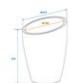

#### Features:

- For indoor and outdoor use
- Glass fiber reinforced plastic for high durability
- Height: 62 cm
- External Diameter: 47cm
- Internal diameter: 42cm
- Internal height: 61 cm
- Weight: 6,5 kg
- Lockable hole in the bottom
- Suitable for outdoor use
- For further information about this product, please refer to the Data Sheet under "Downloads"

#### **Technical specifications:**

| Material:   | Plastic       |
|-------------|---------------|
| Dimensions: | Height: 62 cm |