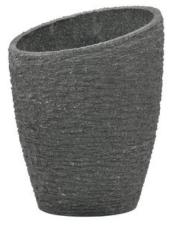

## EUROPALMS Deco cachepot STONA-62, round, grey

High-quality cachepot in a modern design

#### Features:

- For indoor and outdoor use
- Glass fiber reinforced plastic for high durability
- Height: 62 cm
- External Diameter: 47cm
- Internal diameter: 42cm
- Internal height: 61 cm
- Weight: 6,5 kg
- Lockable hole in the bottom
- Suitable for outdoor use
- For further information about this product, please refer to the Data Sheet under "Downloads"