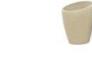

## EUROPALMS Deco cachepot STONA-62, round, grey

High-quality cachepot in a modern design

#### Features:

- For indoor and outdoor use
- Glass fiber reinforced plastic for high durability
- Height: 62 cm
- External Diameter: 47cm
- Internal diameter: 42cm
- Internal height: 61 cm
- Weight: 6,5 kg
- Lockable hole in the bottom
- Suitable for outdoor use
- For further information about this product, please refer to the Data Sheet under "Downloads"