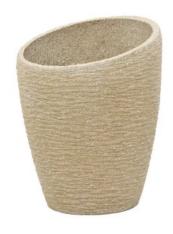

# **EUROPALMS Deco cachepot STONA-62, round, beige**

High-quality cachepot in a modern design

Art. No.: 83011412

GTIN: 4026397435719

#### Features:

- For indoor and outdoor use
- Glass fiber reinforced plastic for high durability
- Height: 62 cm
- External Diameter: 47cm
- Internal diameter: 42cm
- Internal height: 61 cm
- Weight: 6,5 kg
- Lockable hole in the bottom
- For further information about this product, please refer to the Data Sheet under "Downloads"