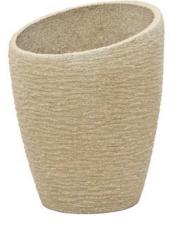

## EUROPALMS Deco cachepot STONA-77, round, beige

High-quality cachepot in a modern design

#### Features:

- For indoor and outdoor use
- Glass fiber reinforced plastic for high durability \_
- Height: 77.5 cm
- External Diameter: 59cm
- Lockable hole in the bottom
- For further information about this product, please refer to the Data Sheet under "Downloads"

### **Technical specifications:**

| Dimensions: | Height: 76,5 cm<br>Diameter: Ø 53 cm |
|-------------|--------------------------------------|
| Weight:     | 11,7 kg                              |

Logistic