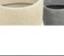

## EUROPALMS Deco cachepot STONA-77, round, beige

High-quality cachepot in a modern design

#### Features:

- For indoor and outdoor use
- Glass fiber reinforced plastic for high durability \_
- Height: 77.5 cm
- External Diameter: 59cm
- Lockable hole in the bottom
- For further information about this product, please refer to the Data Sheet under "Downloads"