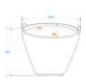

### **Technical specifications:**

| Material:   | Wood              |
|-------------|-------------------|
| Color:      | Brown             |
| Dimensions: | Height: 31,5 cm   |
|             | Diameter: Ø 35 cm |
| Weight:     | 0,94 kg           |