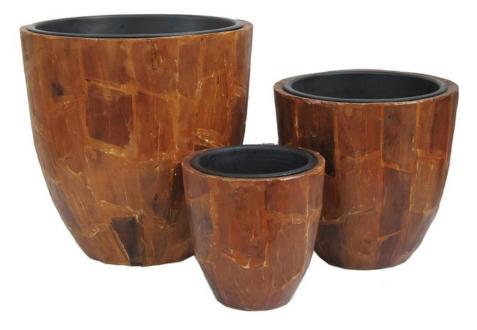

## EUROPALMS Deco pot set "AFRICA" 44/32/24cm

Set with three decorational pots including inner pot

Art. No.: 83011260 GTIN: 4026397551594

#### Features:

- Inner pot included
- Material: Plastic

### **Technical specifications:**

| Material:   | PE ND polyethylene |
|-------------|--------------------|
| Color:      | Brown              |
| Dimensions: | Height: 44 cm      |
|             | Diameter: Ø 24 cm  |
|             | Height: 24 cm      |
|             | Diameter: Ø 24 cm  |
|             | Height: 32 cm      |
|             | Diameter: Ø 24 cm  |
| Weight:     | 6,6 kg             |