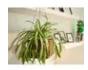

## EUROPALMS Cubic flower pot, hanging or standing

Weaved wicker basket, perfect for arrangements

### **Technical specifications:**

| Setup:             | Easy to assemble                              |
|--------------------|-----------------------------------------------|
| Standing/fixation: | Loop (rope); design planter covered with moss |
| Material:          | Wood                                          |
| Color:             | Brown                                         |
| Dimensions:        | Width: 20 cm<br>Height: 16 cm                 |
| Weight:            | 0,58 kg                                       |