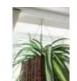

## EUROPALMS Cubic flower pot, hanging or standing

Weaved wicker basket, perfect for arrangements

### **Technical specifications:**

| Setup:             | Easy to assemble                              |
|--------------------|-----------------------------------------------|
| Standing/fixation: | Loop (rope); design planter covered with moss |
| Material:          | Wood                                          |
| Color:             | Brown                                         |
| Dimensions:        | Width: 20 cm<br>Height: 16 cm                 |
| Weight:            | 0,58 kg                                       |