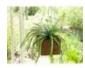

## EUROPALMS Cubic flower pot, hanging or standing

Weaved wicker basket, perfect for arrangements

### **Technical specifications:**

| Setup:             | Easy to assemble                              |
|--------------------|-----------------------------------------------|
| Standing/fixation: | Loop (rope); design planter covered with moss |
| Material:          | Wood                                          |
| Color:             | Brown                                         |
| Dimensions:        | Width: 20 cm<br>Height: 16 cm                 |
| Weight:            | 0,58 kg                                       |