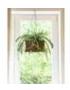

## EUROPALMS Cubic flower pot, hanging or standing

Weaved wicker basket, perfect for arrangements

### **Technical specifications:**

| Setup:             | Easy to assemble                              |
|--------------------|-----------------------------------------------|
| Standing/fixation: | Loop (rope); design planter covered with moss |
| Material:          | Wood                                          |
| Color:             | Brown                                         |
| Dimensions:        | Width: 20 cm<br>Height: 16 cm                 |
| Weight:            | 0,58 kg                                       |