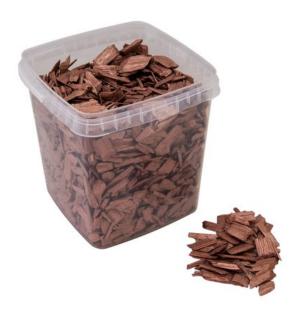

## **Description:**

Decorative wood shavings from Europalms complement your decoration both in the professional area of object design, decoration and floristry as well as in your private living space. Set accents with the coloured real wood granulate and use it as cover for pots and plant troughs, as filling material for glass vases and plant bowls or as litter decoration for counter and table decorations. An attractive wood decoration for your plants.

The coloured wood shavings have a diameter of 30-50 mm and are supplied in a 5.5 litre bucket with a practical, reclosable lid.

#### Features:

- Decorative chipped wood
- Color: copper
- 5.5 liter bucket