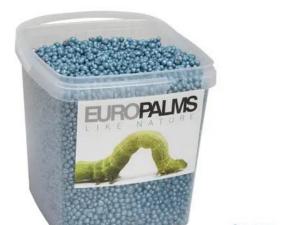

## EUROPALMS Hydroculture substrate, beluga, 5.5l lagoon

The ideal filler material to stabilize plants

Art. No.: 8301100C GTIN: 4026397598940

### **Description:**

Expanded clay beads from Europalms complement your decoration both in the professional area of object design, decoration and floristry as well as in your private living space. Set accents with the coloured clay granulate or use it as cover for pots and plant troughs, as filling material for glass vases and plant bowls or as litter decoration for counter and table decorations.

The coloured expanded clay balls have a diameter of 1-4mm and are supplied in a 5.5 litre bucket with a practical, resealable lid.

## **Technical specifications:**

| Material: | Expanded clay balls |
|-----------|---------------------|
| Color:    | Cyan                |
| Weight:   | 3,90 kg             |