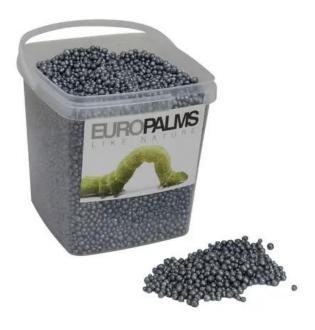

## EUROPALMS Hydroculture substrate, beluga, 5.5l bucket

The ideal filler material to stabilize plants

Art. No.: 8301100B GTIN: 4026397598933

## **Description:**

Expanded clay beads from Europalms complement your decoration both in the professional area of object design, decoration and floristry as well as in your private living space. Set accents with the coloured clay granulate or use it as cover for pots and plant troughs, as filling material for glass vases and plant bowls or as litter decoration for counter and table decorations.

The coloured expanded clay balls have a diameter of 1-4mm and are supplied in a 5.5 litre bucket with a practical, resealable lid.

#### Features:

- Hydroculture Substrate
- Color: beluga
- 5.5 liter bucket
- High quality