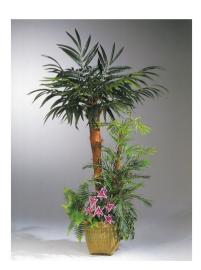

### Phoenixpalm arrangement 200cm

Phoenix palm arrangement

Art. No.: 82909707

GTIN:

#### Phoenixpalm arrangement 200cm

Phoenix palm arrangement

Art. No.: 82909707

GTIN:

Features:

Phoenix palm arrangement

Height: 200 cm
PU = 1 piece