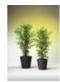

### **EUROPALMS Bamboo Tree with natural trunk, 210cm**

Lifelike classic bamboo tree

- This standard item is available in many heights
- 5 natural trunks
- 1728 bushy textile leaves
- Cemented
- Height: 210 cm
- With approx. 1728 lifelike leaves

# **Technical specifications:**

| Standing/fixation: | Design planter |
|--------------------|----------------|
| Dimensions:        | Height: 2,1 m  |
| Weight:            | 8,83 kg        |

## **EUROPALMS Bamboo Tree with natural trunk, 210cm**

| Standing/fixation: | Gardening pot       |
|--------------------|---------------------|
| Foliage:           | Approx. 1728 leaves |
| Dimensions:        | Height: 2,1 m       |