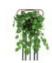

# EUROPALMS Philo bush, artificial, 60cm, green

Philodendron

- Color: green
- Dense leafage
- 180 leaves
- Length: 60 cm
- With approx. 180 lifelike leaves

#### EUROPALMS Philo bush, artificial, 60cm, green

| Foliage:     | Approx. 180 leaves |
|--------------|--------------------|
| Decor style: | Woods and meadows  |
| Dimensions:  | Length: 60 cm      |