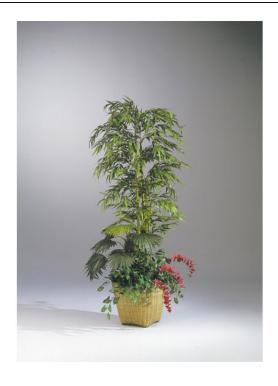

# **EUROPALMS Bamboo arrangement 210cm**

Bamboo arrangement

Art. No.: 82909256

GTIN:

# The article is no longer in our assortment.

| Features: | Logistic |
|-----------|----------|

Bamboo arrangement

- Height: 210 cm