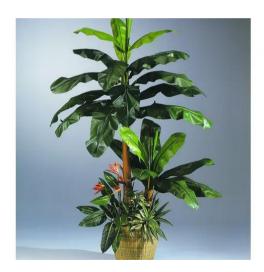

### Banana tree arrangement 270cm

Banana tree arrangement

Art. No.: 82909207

GTIN:

#### Features:

Banana tree arrangement

- Height: 270 cm
- The article is delivered dismantled