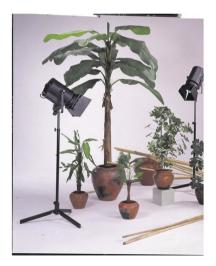

## Phenix-palmtree arrangement 190cm

Phoenix palm arrangement

Art. No.: 82909100 GTIN:

# Phenix-palmtree arrangement 190cm

Phoenix palm arrangement

### Features:

Phoenix

palm

arrangement

- Height: 190 cm