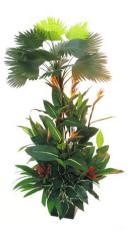

### Arrangement

Casino

Royale

- Guzmania with red flower
- Hosta plant green/white
- Leather fern 23 leaves
- Dracena
- Fan palm 20 Blätte
- Bird-of-paradise flower
- In a decorative zinc pot earthcolored
- Height: 220 cm