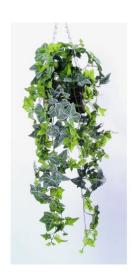

# Cubic hanging ivy arrang. grn/wht 140cm

Cubic hanging ivy

Art. No.: 82900500

GTIN:

# Cubic hanging ivy arrang. grn/wht 140cm

Cubic hanging ivy

Art. No.: 82900500

GTIN:

Features:

Cubic hanging ivy

Color: green-whiteHeight: 140 cm