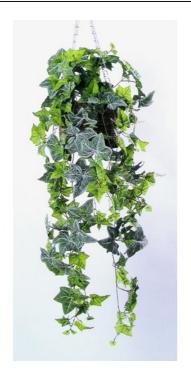

## **EUROPALMS Cubic hanging ivy arrang. grn/wht 140cm**

Cubic hanging ivy

Art. No.: 82900500

GTIN:

# The article is no longer in our assortment.

| Features: | Logistic |
|-----------|----------|

Cubic hanging ivy

Color: green-whiteHeight: 140 cm