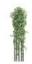

#### EUROPALMS Ivy tendril classic, artificial, 100cm, green-white

Lifelike tendril with dense leafage

- Color: green-whiteLength: 100 cm
- With approx. 1053 lifelike leaves

#### EUROPALMS Ivy tendril classic, artificial, 100cm, green-white

| Standing/fixation: | Without                       |
|--------------------|-------------------------------|
| Foliage:           | Approx. 1053 leaves           |
| Decor style:       | Woods and meadows; Houseplant |
| Dimensions:        | Length: 1 m                   |
| Weight:            | 320 g                         |