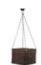

#### **EUROPALMS Cubic flower pot, hanging or standing**

Weaved wicker basket, perfect for arrangements

- Foamed
- Easy to assemble
- The article is delivered Ready to stand

#### **EUROPALMS Cubic flower pot, hanging or standing**

| Setup:             | Easy to assemble                              |
|--------------------|-----------------------------------------------|
| Standing/fixation: | Loop (rope); design planter covered with moss |
| Material:          | Wood                                          |
| Color:             | Brown                                         |
| Dimensions:        | Width: 20 cm                                  |
|                    | Height: 16 cm                                 |
| Weight:            | 580 g                                         |
|                    |                                               |