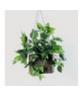

#### **EUROPALMS Cubic flower pot, hanging or standing**

Weaved wicker basket, perfect for arrangements

- Foamed
- Easy to assemble
- The article is delivered Ready to stand

#### **EUROPALMS Cubic flower pot, hanging or standing**

| Setup:             | Easy to assemble                              |
|--------------------|-----------------------------------------------|
| Standing/fixation: | Loop (rope); design planter covered with moss |
| Material:          | Wood                                          |
| Color:             | Brown                                         |
| Dimensions:        | Width: 20 cm                                  |
|                    | Height: 16 cm                                 |
| Weight:            | 580 g                                         |
|                    |                                               |