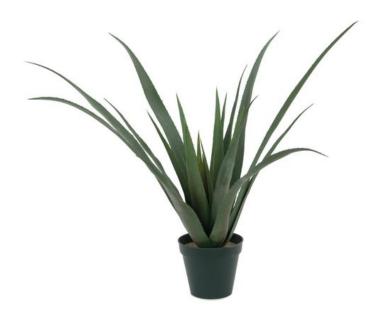

# **EUROPALMS Aloe vera plant, 79cm**

Elegant aloe vera plant

Art. No.: 82809113

GTIN: 4026397294248

#### Features:

- 24 lifelike, gently curved leaves
- Cemented
- Height: 79 cm
- Suitable for outdoor use
- With approx. 24 lifelike leaves

## **Technical specifications:**

| Standing/fixation: | Gardening pot     |
|--------------------|-------------------|
| Foliage:           | Approx. 24 leaves |
| Decor style:       | Desert landscape  |
| Dimensions:        | Height: 79 cm     |