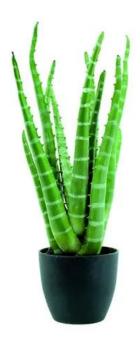

### **EUROPALMS Tiger Aloe, artificial plant, 54cm**

Elegant aloe vera plant

**Art. No.: 82809111** GTIN: 4026397365498

#### Features:

- Elegant Aloe Vera Plant
- 12 lifelike, gently curved leaves
- Cemented
- Height: 54 cm
- Suitable for outdoor use
- With approx. 12 lifelike leaves

#### **Technical specifications:**

| Standing/fixation: | Design planter               |
|--------------------|------------------------------|
| Color:             | Green/white                  |
| Foliage:           | Approx. 12 leaves            |
| Decor style:       | Desert landscape; houseplant |
| Dimensions:        | Height: 54 cm                |
| Weight:            | 2,45 kg                      |