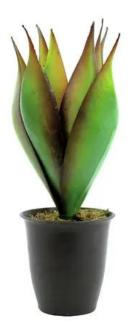

## **EUROPALMS Lotus plant, artificial plant, 34cm**

Lotus plant GTIN: 4026397259056

#### Features:

- The article is delivered ready to stand
- Suitable for outdoor use
- With approx. 8 lifelike leaves

### **Technical specifications:**

| Standing/fixation: | Design planter               |
|--------------------|------------------------------|
| Material:          | PE ND polyethylene           |
| Color:             | Green                        |
| Foliage:           | Approx. 8 leaves             |
| Decor style:       | Desert landscape; houseplant |
| Dimensions:        | Height: 34 cm                |
| Weight:            | 1,10 kg                      |
| -                  |                              |