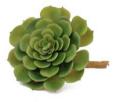

### Echeveria cactus, 15cm

Ideal for greening or to complement existing arrangements

## Echeveria cactus, 15cm

Ideal for greening or to complement existing arrangements

#### Features:

- Floor coverage for a stone-garden
- Between other decoration nearly undistinguishable from a real cactus
- Mat-coated surface
- Quality plastic
- Suitable for outdoor use
- Diameter: 20 cm
- Suitable for outdoor use