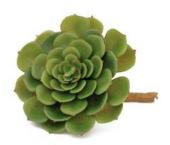

## **EUROPALMS Echeveria cactus, 15cm**

Ideal for greening or to complement existing arrangements

Art. No.: 82809030 GTIN: 4026397365979

#### Features:

- Floor coverage for a stone-garden
- Between other decoration nearly undistinguishable from a real cactus
- Mat-coated surface
- Quality plastic
- Suitable for outdoor use
- Diameter: 20 cm
- Suitable for outdoor use

### **Technical specifications:**

| Without          |
|------------------|
| Green            |
| Desert landscape |
| Height: 15 cm    |
|                  |