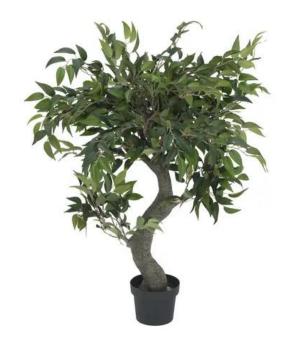

# **EUROPALMS Ficus Forest Tree, artificial plant, green, 80cm**

Ficus forest tree

Art. No.: 82806312

GTIN: 4026397583489

### **Description:**

The birch fig, also called "Ficus Benjamina", is a popular indoor plant. Since the care of the natural model is not entirely unproblematic, Europalms offers a good alternative with the Ficus forest tree: The artificial tree will certainly not resent a change of location or difficult lighting conditions. Both its naturally structured crown and the small side shoots consist of numerous branches with pointed oval leaves made of textile. The curved trunk is made of plastic. The artificial ficus tree has a total height of approx. 80 cm and is supplied in a black gardener's pot, which gives the plant a stable stand when placed in a cachepot.