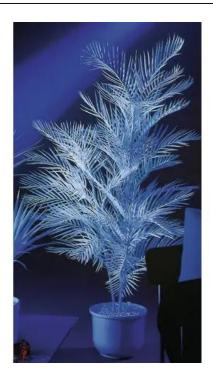

## EUROPALMS Kentia palm, artificial, uv-white, 90cm

An ideal high-tech decoration!

**Art. No.: 82709503** GTIN: 4026397125573

#### Features:

- Change capability by illuminating with colored light
- Artificial trunk
- Suitable for outdoor use

### **Technical specifications:**

| Trunk:             | 1 x artificial trunk         |
|--------------------|------------------------------|
| Standing/fixation: | Without                      |
| Color:             | White, UV-reflecting         |
| Foliage:           | Material: PE ND polyethylene |
| Dimensions:        | Height: 90 cm                |
| Weight:            | 0,54 kg                      |