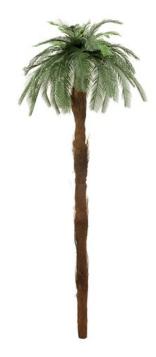

# **EUROPALMS Cycas Palm Tree, artificial, 210cm**

That's what you call a palm tree

Art. No.: 82609607

GTIN: 4026397205497

### Features:

- Palmskin trunk 190 cm
- Hidden mounting hole for the bush of palmleaves
- PE fronds dark green with lighter and shorter young leaves
- Height: 210 cm
- With greencolored lifelike leaves