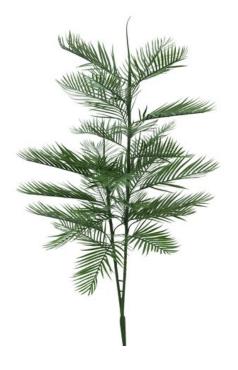

## EUROPALMS Kentia palm tree, artificial, 150cm

Kentia palm ideal to complement other arrangements

#### Features:

- For plunging into florist foam
- Artificial trunk
- 2-fold branched
- Suitable for outdoor use
- With greencolored lifelike leaves

#### **Technical specifications:**

| Trunk:             | Artificial trunk<br>2-fold branched |
|--------------------|-------------------------------------|
| Standing/fixation: | Without                             |
| Material:          | Plastic                             |
| Color:             | Green                               |
| Foliage:           | Material: PE ND polyethylene        |
| Decor style:       | Tropics; Houseplant                 |
| Dimensions:        | Height: 1,5 m                       |
| Weight:            | 1,70 kg                             |