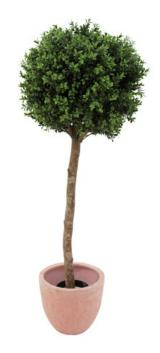

# **EUROPALMS Plastic boxwoodball tree, 110cm**

Dense boxwood ball, perfect for the entrance area

**Art. No.: 82607630** GTIN: 4026397404524

#### Features:

- 1188 leaves
- Cemented
- Diameter: ball 40 cm
- Height: 110 cm
- Suitable for outdoor use
- With approx. 1188 lifelike leaves

## **Technical specifications:**

| Standing/fixation: | Gardening pot       |
|--------------------|---------------------|
| Foliage:           | Approx. 1188 leaves |
| Dimensions:        | Height: 1,1 m       |