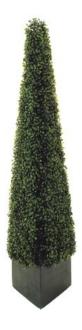

# **EUROPALMS Boxwood Pyramid, artificial, 136cm**

Dense boxwood column, pyramidal

Art. No.: 82607614

GTIN: 4026397259193

#### Features:

- Dense pillar out of box for entrance areas or for framing objects
- 1130 leaves
- Height: 136 cm
- Suitable for outdoor use
- With approx. 1130 greencolored lifelike leaves

### **Technical specifications:**

| Standing/fixation: | Design planter                     |
|--------------------|------------------------------------|
| Foliage:           | Approx. 1130 leaves                |
| Decor style:       | Mediterranean flair; modern living |
| Dimensions:        | Height: 1,36 m                     |
| Weight:            | 14,40 kg                           |