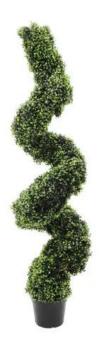

# **EUROPALMS Boxwood Spiral, artificial, 120cm**

Boxwood in spiral shape

**Art. No.: 82607610** GTIN: 4026397456103

#### Features:

- Helix shape
- Boxwood leaves made of PE
- With PE pot
- Artificial trunk
- The article is delivered ready to stand
- Suitable for outdoor use

### **Technical specifications:**

| Artificial trunk                                  |
|---------------------------------------------------|
| Gardening pot                                     |
| Green                                             |
| Material: PE ND polyethylene                      |
| Mediterranean flair; modern living; beer and wine |
| Height: 120 cm                                    |
| 8,30 kg                                           |
|                                                   |