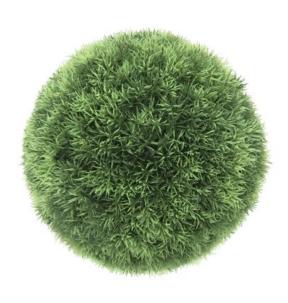

# EUROPALMS Grass ball, artificial, 29cm

Grass ball imitation

Art. No.: 82606981

GTIN: 4026397582376

#### Features:

- Classy decorational element
- Available in different sizes
- Deep colours for natural structure
- Polymer blend
- Suitable for outdoor use
- With greencolored lifelike leaves

## **Technical specifications:**

| Standing/fixation: | Without             |
|--------------------|---------------------|
| Material:          | PE ND polyethylene  |
| Color:             | Green               |
| Decor style:       | Mediterranean flair |
| Dimensions:        | Diameter: Ø 29 cm   |
| Weight:            | 520 g               |