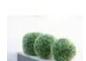

## EUROPALMS Grass ball, artificial, 23cm

Grass ball imitation

#### Features:

- Classy decorational element
- Available in different sizes
- Deep colours for natural structure
- Polymer blend
- Suitable for outdoor use

### Technical specifications:

| Standing/fixation: | Without             |
|--------------------|---------------------|
| Material:          | PE ND polyethylene  |
| Color:             | Green               |
| Decor style:       | Mediterranean flair |
| Dimensions:        | Diameter: Ø 23 cm   |
| Weight:            | 0,29 kg             |