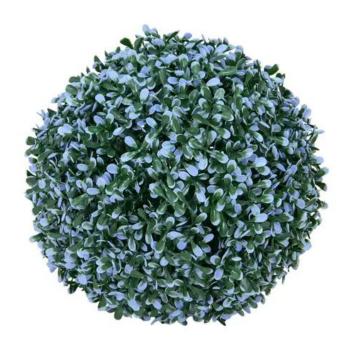

## EUROPALMS Grass ball, artificial, blue, 22cm

Grass ball as decoration

**Art. No.: 82606975** GTIN: 4026397586893

List price: 11.31 €

incl. 19% VAT.

## Features:

- Suitable for outdoor use
- With bluecolored lifelike leaves
- Available in various colors

## **Technical specifications:**

| Standing/fixation: | Without             |
|--------------------|---------------------|
| Material:          | PE ND polyethylene  |
| Color:             | Blue                |
| Decor style:       | Mediterranean flair |
| Dimensions:        | Diameter: Ø 22 cm   |
| Weight:            | 0,21 kg             |