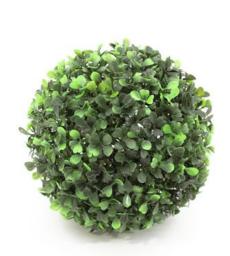

# EUROPALMS Boxwood ball, artificial, ~20cm

Boxwood ball imitation

**Art. No.: 82606971** GTIN: 4026397366549

#### Features:

- Classy decorational element
- Available in different sizes
- Deep colours for natural structur
- Polymer blend
- Suitable for outdoor use
- With greencolored lifelike leaves

### **Technical specifications:**

| Standing/fixation: | Without                            |
|--------------------|------------------------------------|
| Material:          | PE ND polyethylene                 |
| Color:             | Green                              |
| Decor style:       | Mediterranean flair                |
| Dimensions:        | Height: 20 cm<br>Diameter: Ø 20 cm |
| Weight:            | 100 g                              |