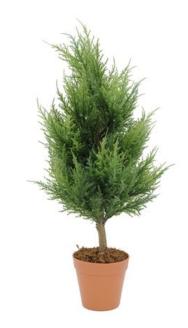

#### Features:

- Shape of a broad column
- 150 PE-tips
- Cemented
- Height: 60 cm
- Suitable for outdoor use
- With greencolored lifelike leaves

## **Technical specifications:**

| Standing/fixation: | Gardening pot       |
|--------------------|---------------------|
| Foliage:           | Material: plastic   |
| Decor style:       | Mediterranean flair |
| Dimensions:        | Height: 60 cm       |
| Weight:            | 1,20 kg             |