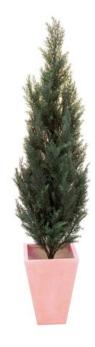

## **EUROPALMS Cypress, 210cm**

Cypress made of plastic, especially suited for entrance areas

Art. No.: 82606967

GTIN: 4026397181159

#### Features:

- Modern plant for entrance areas
- Material: plastic
- Cemented
- Height: 210 cm
- Suitable for outdoor use

### **Technical specifications:**

| Standing/fixation: | Gardening pot       |
|--------------------|---------------------|
| Decor style:       | Mediterranean flair |
| Dimensions:        | Height: 2,1 m       |