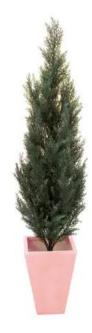

## **EUROPALMS Cypress, 170cm**

Cypress made of plastic, especially suited for entrance areas

Art. No.: 82606966

GTIN: 4026397181135

#### Features:

- Modern plant for entrance areas
- Material: plastic
- Cemented
- Height: 170 cm
- Suitable for outdoor use

### **Technical specifications:**

| Standing/fixation: | Gardening pot       |
|--------------------|---------------------|
| Decor style:       | Mediterranean flair |
| Dimensions:        | Height: 170 cm      |