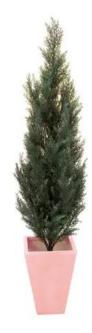

# **EUROPALMS Cypress, artificial plant, 140cm**

Cypress made of plastic, especially suited for entrance areas

Art. No.: 82606965

GTIN: 4026397181111

### Features:

- Modern plant for entrance areas
- Material: plastic
- Cemented
- Suitable for outdoor use
- With dark greencolored lifelike leaves

## **Technical specifications:**

| Standing/fixation: | Gardening pot       |
|--------------------|---------------------|
| Foliage:           | Material: plastic   |
| Decor style:       | Mediterranean flair |
| Dimensions:        | Height: 140 cm      |
| Weight:            | 3,50 kg             |