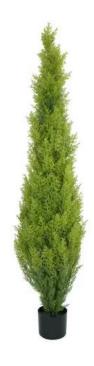

## EUROPALMS Cypress, Leyland, artificial plant, 120cm

Cypress in modern form, with a natural look

Art. No.: 82606964 GTIN: 4026397668988

List price: 117.81 €

incl. 19% VAT.

## Features:

- Tips lighter towards the top
- Artificial trunk
- The article is delivered ready to stand
- Suitable for outdoor use
- With greencolored lifelike leaves

## **Technical specifications:**

| Trunk:             | Artificial trunk                             |
|--------------------|----------------------------------------------|
| Standing/fixation: | Design planter covered with artificial earth |
| Decor style:       | Mediterranean flair                          |
| Dimensions:        | Height: 120 cm                               |
| Weight:            | 3,90 kg                                      |