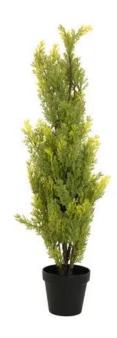

## EUROPALMS Cypress, Leyland, artificial plant, 90cm

Cypress in modern form, with a natural look

**Art. No.: 82606962** GTIN: 4026397664492

List price: 70.21 €

incl. 19% VAT.

## Features:

- Tips lighter towards the top
- Artificial trunk
- The article is delivered ready to stand
- Suitable for outdoor use
- With light greencolored lifelike leaves

## **Technical specifications:**

| Trunk:             | Artificial trunk                            |
|--------------------|---------------------------------------------|
| Standing/fixation: | Gardening pot covered with artificial earth |
| Color:             | Light green                                 |
| Foliage:           | Material: PE ND polyethylene                |
| Decor style:       | Mediterranean flair                         |
| Dimensions:        | Height: 90 cm                               |
| Weight:            | 3,00 kg                                     |
|                    |                                             |