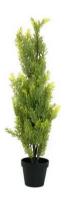

# Cypress, Leyland, artificial plant, 75cm

Cypress in modern form, with a natural look

Art. No.: 82606961 GTIN: 4026397664478

#### Features:

- Ready to use
- Trunk with fine branching
- Tips get brighter toward the top
- In decorative pot with artificial earth
- For indoor and outdoor use
- Artificial trunk
- The article is delivered ready to stand
- Suitable for outdoor use
- With greencolored lifelike leaves