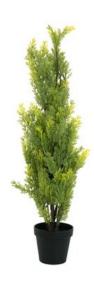

## EUROPALMS Cypress, Leyland, artificial plant, 75cm

Cypress in modern form, with a natural look

Art. No.: 82606961 GTIN: 4026397664478

#### Features:

- Ready to use
- Trunk with fine branching
- Tips get brighter toward the top
- In decorative pot with artificial earth
- For indoor and outdoor use
- Artificial trunk
- The article is delivered Ready to stand
- Suitable for outdoor use
- With greencolored lifelike leaves

### **Technical specifications:**

| Artificial trunk             |
|------------------------------|
| Gardening pot                |
| Light green                  |
| Material: PE ND polyethylene |
| Mediterranean flair          |
| Height: 75 cm                |
| 1,48 kg                      |
|                              |