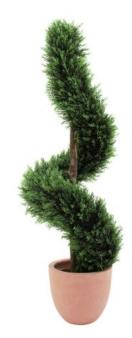

# **EUROPALMS Spiral Cypress tree, 120cm**

Cypress in modern form, with a natural look

Art. No.: 82606960

GTIN: 4026397365665

#### Features:

- Natural form of the trunk
- Modern form of the Cypress
- Material: polymer blend
- Cemented
- Height: 120 cm
- Suitable for outdoor use

## **Technical specifications:**

| Standing/fixation: | Gardening pot       |
|--------------------|---------------------|
| Decor style:       | Mediterranean flair |
| Dimensions:        | Height: 1,2 m       |