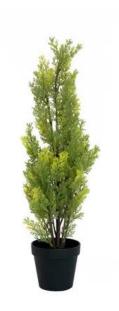

## EUROPALMS Cypress, Leyland, artificial plant, 60cm

Cypress in modern form, with a natural look

**Art. No.: 82606959** GTIN: 4026397664454

**List price: 29.63 €** 

incl. 19% VAT.

## Features:

- Tips lighter towards the top
- Artificial trunk
- The article is delivered ready to stand
- Suitable for outdoor use
- With greencolored lifelike leaves

## **Technical specifications:**

| Trunk:             | Artificial trunk                             |
|--------------------|----------------------------------------------|
| Standing/fixation: | Design planter covered with artificial earth |
| Color:             | Light green                                  |
| Foliage:           | Material: PE ND polyethylene                 |
| Decor style:       | Mediterranean flair                          |
| Dimensions:        | Height: 60 cm                                |
| Weight:            | 1,30 kg                                      |