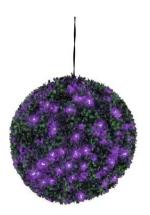

# Boxwood ball with purple LEDs, artificial, 40cm

Beautiful, decorative indeciduous polyethylene box tree ball with LEDs

**Art. No.: 82606958** GTIN: 4026397366495

#### Features:

- Extravagant decoration, ideal for home and garden
- 200 long-life LEDs (available in different colors)
- Ready for connection with outdoor power cord (IP44)
- 200 powerful LEDs purple/violet
- Control via plug and play
- Suitable for outdoor use IP44