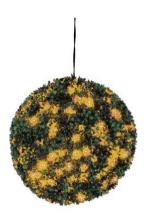

# Boxwood ball with orange LEDs, artificial, 40cm

Beautiful, decorative indeciduous polyethylene box tree ball with LEDs

**Art. No.: 82606957** GTIN: 4026397366488

#### Features:

- Extravagant decoration, ideal for home and garden
- 200 long-life LEDs (available in different colors)
- 200 powerful LEDs orange
- Control via plug and play
- Orange glowing
- Suitable for outdoor use IP44