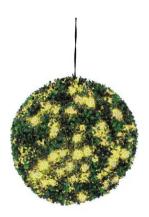

# Boxwood ball with yellow LEDs, artificial, 40cm

Beautiful, decorative indeciduous polyethylene box tree ball with LEDs

**Art. No.: 82606956** GTIN: 4026397366471

#### Features:

- Extravagant decoration, ideal for home and garden
- 200 long-life LEDs (available in different colors)
- Ready for connection with outdoor power cord (IP44)
- 200 powerful LEDs yellow (Y)
- Control via plug and play
- Yellow glowing