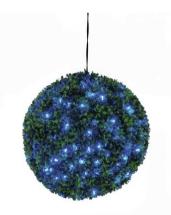

## Boxwood ball with blue LEDs, artificial, 40cm

Beautiful, decorative indeciduous polyethylene box tree ball with LEDs

# Boxwood ball with blue LEDs, artificial, 40cm

Beautiful, decorative indeciduous polyethylene box tree ball with LEDs

Art. No.: 82606954 GTIN: 4026397366464

#### Features:

- Extravagant decoration, ideal for home and garden
- 200 long-life LEDs (available in different colors)
- Ready for connection with outdoor power cord (IP44)
- 200 powerful LEDs blue (B)
- Blue glowing
- Suitable for outdoor use IP44